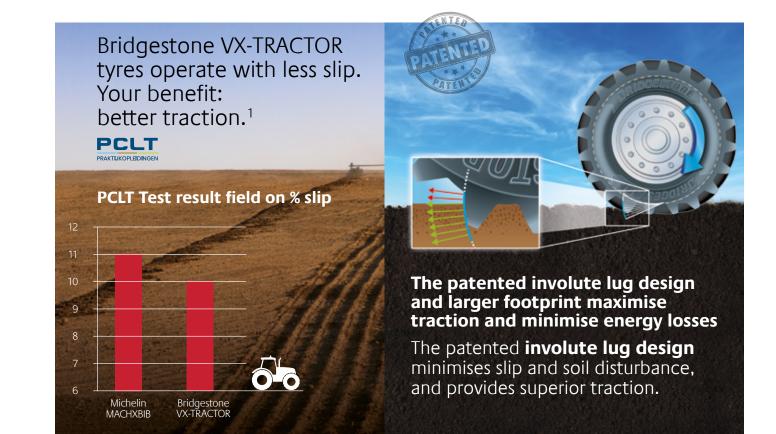

### Superior traction

Bridgestone VX-TRACTOR tyres offer you superior traction, thus increasing your productivity in a wide range of terrains, in the fields and on the road.