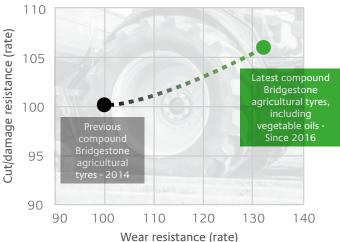

#### New compound with even better wear-resistant compound containing vegetable oils

Our latest compound mix for all Bridgestone agricultural tyres contains vegetable oils, replacing some petroleum-based oil.

This new generation tread compound for Bridgestone agricultural tyres is more resistant to damage and wear than Bridgestone's previous generation.<sup>3</sup>

Wear resistance (rate)

(1) Based on Bridgestone measurement tests conducted on Bridgestone VX-TRACTOR, Michelin MACHXBIB and Trelleborg TM900 on 710/70 R42 and 600/70 R28 tyres (2) Based on Bridgestone measurement tests conducted on Bridgestone VX-TRACTOR, Michelin MACHXBIB (Databook 2017), and Trelleborg TM900 (Databook 2017) on 600/70 R28 and 600/70 R30 tyres

600/70 R30 tyres.
(3) Based on controlled test (DIN abrader test) (Accelerated ageing testing) conducted by Bridgestone R&D.