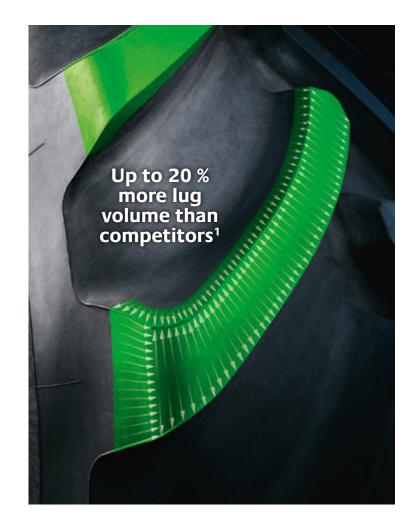

### Long wear life

Up to 20% more lug

volume than competitors:<sup>1</sup>

100

710/70 R42 500/70 R28

Depth (OTD)

**MICHELIN** 

MACHXBIB

This new generation tread compound for Bridgestone agricultural tyres is more resistant to damage and wear than Bridgestone's previous generation.<sup>3</sup>

Wear resistance (rate)

(1) Based on Bridgestone measurement tests conducted on Bridgestone VX-TRACTOR, Michelin MACHXBIB and Trelleborg TM900 on 710/70 R42 and 600/70 R28 tyres (2) Based on Bridgestone measurement tests conducted on Bridgestone VX-TRACTOR, Michelin MACHXBIB (Databook 2017), and Trelleborg TM900 (Databook 2017) on 600/70 R28 and 600/70 R30 tyres