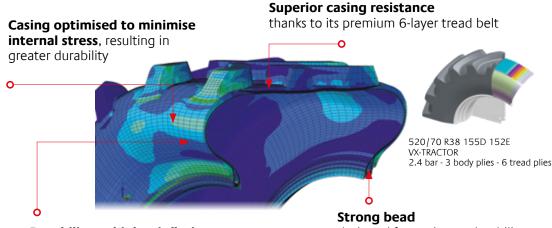

## Outstanding durability

Bridgestone's robust casing has been engineered to offer you outstanding durability and resistance to damage, even at higher inflation pressures.

**Durability at higher inflation pressures** thanks to the reinforced lower sidewall area designed for optimum durability